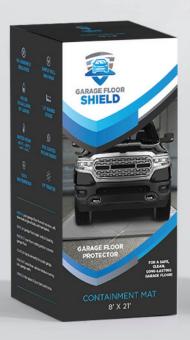

s.

**SAVE** on garage floor repair costs & cleaning.

**PROTECT** your floor coating and/or concrete garage floor.

**CONTAIN** harsh elements for a safe garage.

**PREVENT** mold from vehicle moisture running into garage walls.

**UPHOLD** the value of your items and home.



NO ASSEMBLY REQUIRED



HOLDS 62 GALLONS OF LIQUID



RATED FROM -40°C - 40°C (-40°F - 104°F)



100% WATERPROOF





1.2" RAISED EDGES



PVC COATED NYLON FABRIC



**UV TREATED** 



### **SERVES ALL CUSTOMERS**

The Garage Floor Shield serves both residential and commercial spaces. Our containment mat can contain any kind of liquid or waste, and is suitable for shop owners, garage enthusiasts, farmers, acreage owners, equestrian communities and hunters.

## **SIZES AVAILABLE:**

7'8" X 16'

7'8" X 18'

8' X 21'





#### **INSTALLATION:**

- Clean the garage floor before installation to remove any debris.
- Safely remove the mat from the packaging with scissors to prevent damage to the mat.
- Place the mat on the desired location on the garage floor and roll out.
- Allow time for the mat to take shape and relax folds.

#### **MAINTENANCE:**

- Clean with a dry or wet vacuum, broom, garden hose, or squeegee. Another option is to overturn the mat to empty the contents.
- Refrain from studded tires on the mat.

2 year limited warranty.

**GARAGEFLOORSHIELD.CA**