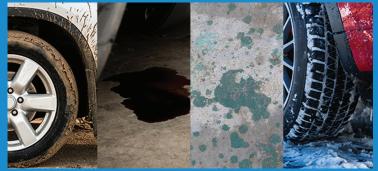

- ✓ dirt/mud/debris
- ✓ contaminants
- ✓ water/snow/sleet/slush
- ✓ oil, car leaks, fluids and waste

✓ road salt

GARAGE FLOOR PROTECTOR

FOR A SAFE, CLEAN, LONG-LASTING GARAGE FLOOR!

**SHIELD** your garage floor from all moisture, salt, chemicals/engine fluids, and hard debris.