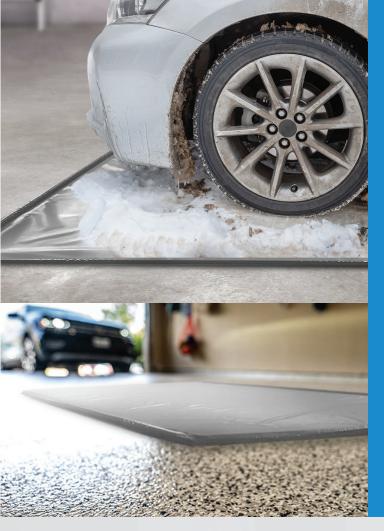

- ✓ dirt/mud/debris
- ✓ contaminants
- ✓ water/snow/sleet/slush
- ✓ oil, car leaks, fluids and waste

✓ road salt

GARAGE FLOOR PROTECTOR

FOR A SAFE, CLEAN, LONG-LASTING GARAGE FLOOR!

**SHIELD** your garage floor from all moisture, salt, chemicals/engine fluids, and hard debris.

**UPHOLD** the value of your items and home.

NO ASSEMBLY REQUIRED

HOLDS 62 GALLONS OF LIQUID

RATED FROM -40°C - 40°C (-40°F - 104°F)

100% WATERPROOF

1.2" RAISED EDGES

PVC COATED NYLON FABRIC

**UV TREATED** 